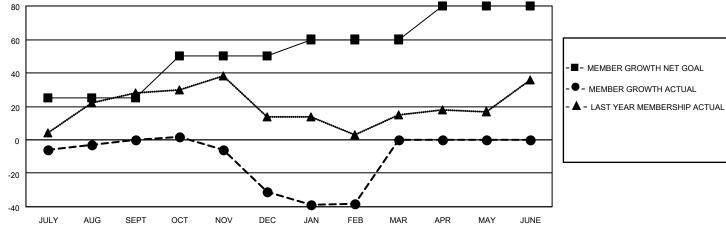

## District 4 C5

| Clubs                 |               |           |               | Members               |                        |                         |                                                    |
|-----------------------|---------------|-----------|---------------|-----------------------|------------------------|-------------------------|----------------------------------------------------|
| RESULTS FOR 2022-2023 |               |           |               | RESULTS FOR 2022-2023 |                        |                         |                                                    |
| QUARTER               | NEW CLUB GOAL | NEW CLUBS | DROPPED CLUBS | QUARTER MEME          | BER GROWTH NET<br>GOAL | MEMBER GROWTH<br>ACTUAL | DROPPED<br>MEMBERS ACTUAL<br>(including transfers) |
| JULY/AUG/SEPT         | 0             | 0         | 0             | JULY/AUG/SEPT         | 25                     | 33                      | 31                                                 |
| OCT/NOV/DEC           | 0             | 0         | 0             | OCT/NOV/DEC           | 25                     | 19                      | 46                                                 |
| JAN/FEB/MAR           | 1             | 0         | 0             | JAN/FEB/MAR           | 10                     | 30                      | 26                                                 |
| APR/MAY/JUNE          | 1             | 0         | 0             | APR/MAY/JUNE          | 20                     | 0                       | 0                                                  |